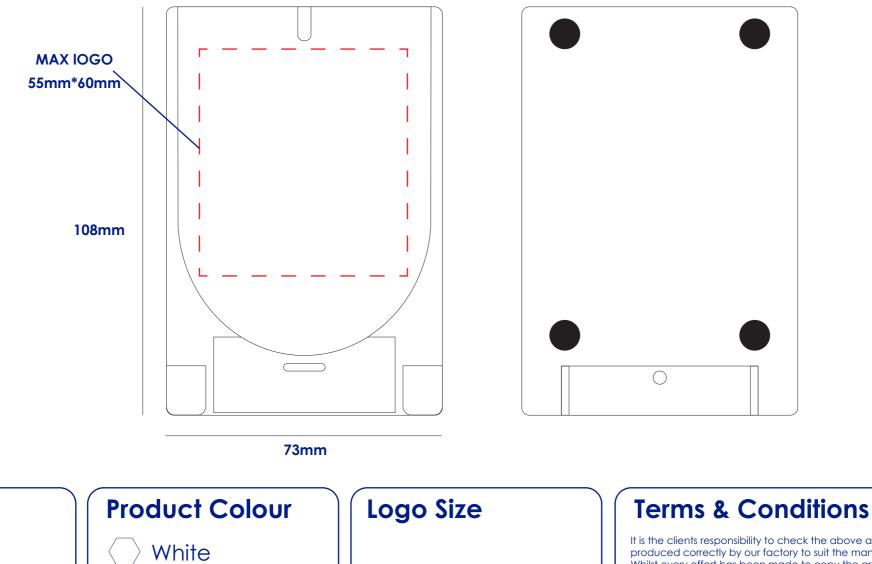

## **Approval Proof**

Fold Up Wireless Charger

**Branding Method: Silk Print** 

73mm\*108mm

Colours

Text

It is the clients responsibility to check the above artwork has been produced correctly by our factory to suit the manufacturing process. Whilst every effort has been made to copy the artwork provided, certain pantones have a tolerance of -10% +10% colour variation. Please note colours can vary from monitor so always check the pantone. Any correction/amendments after Moulds/Screens have been created will result in a new Mould/Screen being required and charged By signing off acceptance you have agreed to proceed and such no errors or omissions can be accepted or highlighted once the goods have been delivered.